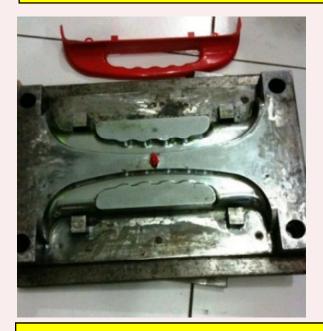

Damages on plastic mold. Repair with 330 T or 728 T (GTAW)

Wear on conveyor and extrusion screws. Repair with GOLD 330 and hardface GOLD 730

Damage and wear on cutting knives: Repair with ARCWEL 330 T /7201 T