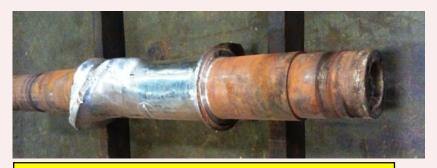

## RECYLING/ RUBBER AND PLASTIC PROCESSING ARCWEL MAINTENANCE & REPAIR WELDING SOLUTIONS

|                    | SMAW     | GTAW    | METAL   | OFW       |              |
|--------------------|----------|---------|---------|-----------|--------------|
| APPLICATION        | MMA      | MIG/TIG | SPRAY   | Оху       | REMARKS      |
|                    |          |         |         | Acetylene |              |
| CONVEYOR           | 330-E    | 330 T   | 2060 SF |           | Rebuilding   |
| EXTRUSION          | 1015-E   | 1015 T  | 2070 SF |           | Hard facing  |
| SCREWS             | 1045-E   | 7201 T  |         |           |              |
| INJECTION          | 330-Е    | 330 T   |         |           | COLD WORKING |
| MOULD              | 1015-E   | 1015T   |         |           | STEEL        |
|                    |          | 728 T   |         |           |              |
| KNEADING           | 330-E    |         | 2060 SF |           | Rebuilding   |
| ARM                | 750-E    | 1047 T  | 2070 SF |           | Hard facing  |
|                    | HB 50 Co |         |         |           |              |
| KNIVES             | 330-E    | 7201 T  | 2060 SF | 700.0     | Dahwildina   |
|                    |          |         |         | 780 G     | Rebuilding   |
| PLASTIC/<br>RUBBER | 730-E    | 1047-T  | 2070 SF | 788 G     | Hard facing  |
| RECYCLING          | HB 50 Co |         |         |           |              |
| MIXER BLADES       | 330-E    |         | 2060 SU |           | Rebuilding   |
|                    | 750-E    | 1047 T  | 2070 SU | 780 G     | Hard facing  |
|                    | 760-E    | 7201 T  |         | 790 G     |              |
|                    | HB 50 Co |         |         |           |              |
|                    |          |         |         |           |              |
| MIXINGDRUM         | 627-E    |         |         |           | Rebuilding   |
|                    | 750-E    |         |         |           | Hard facing  |
| ROTOR              | 330-E    |         |         |           | Rebuilding   |
|                    | 750-E    |         |         |           | Hard facing  |
| SHAFTS             | 330-E    |         |         |           | Rebuilding   |
|                    | 627-E    |         |         |           |              |
| SIDE COVER         | 750-E    |         |         |           | Rebuilding   |
| MIXER              |          |         |         |           | Hard facing  |