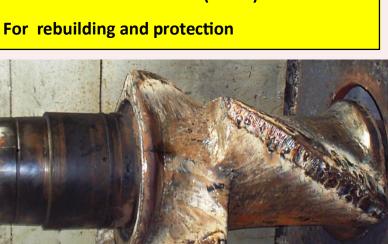

## RECYLING/ RUBBER AND PLASTIC PROCESSING ARCWEL MAINTENANCE & REPAIR WELDING SOLUTIONS

|                    | SMAW     | GTAW    | METAL   | OFW       |              |
|--------------------|----------|---------|---------|-----------|--------------|
| APPLICATION        | MMA      | MIG/TIG | SPRAY   | Оху       | REMARKS      |
|                    |          |         |         | Acetylene |              |
| CONVEYOR           | 330-E    | 330 T   | 2060 SF |           | Rebuilding   |
| EXTRUSION          | 1015-E   | 1015 T  | 2070 SF |           | Hard facing  |
| SCREWS             | 1045-E   | 7201 T  |         |           |              |
| INJECTION          | 330-Е    | 330 T   |         |           | COLD WORKING |
| MOULD              | 1015-E   | 1015T   |         |           | STEEL        |
|                    |          | 728 T   |         |           |              |
| KNEADING           | 330-E    |         | 2060 SF |           | Rebuilding   |
| ARM                | 750-E    | 1047 T  | 2070 SF |           | Hard facing  |
|                    | HB 50 Co |         |         |           |              |
| KNIVES             | 330-E    | 7201 T  | 2060 SF | 700.0     | Dahwildina   |
|                    |          |         |         | 780 G     | Rebuilding   |
| PLASTIC/<br>RUBBER | 730-E    | 1047-T  | 2070 SF | 788 G     | Hard facing  |
| RECYCLING          | HB 50 Co |         |         |           |              |
| MIXER BLADES       | 330-E    |         | 2060 SU |           | Rebuilding   |
|                    | 750-E    | 1047 T  | 2070 SU | 780 G     | Hard facing  |
|                    | 760-E    | 7201 T  |         | 790 G     |              |
|                    | HB 50 Co |         |         |           |              |
|                    |          |         |         |           |              |
| MIXINGDRUM         | 627-E    |         |         |           | Rebuilding   |
|                    | 750-E    |         |         |           | Hard facing  |
| ROTOR              | 330-E    |         |         |           | Rebuilding   |
|                    | 750-E    |         |         |           | Hard facing  |
| SHAFTS             | 330-E    |         |         |           | Rebuilding   |
|                    | 627-E    |         |         |           |              |
| SIDE COVER         | 750-E    |         |         |           | Rebuilding   |
| MIXER              |          |         |         |           | Hard facing  |