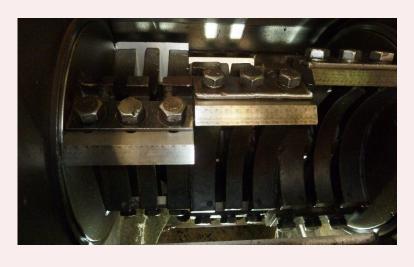

## RUBBER / PLASTIC/RECYCLING / MAINTENANCE WELDING **ARCWEL PRODUCT SELECTION CHART-SOLUTIONS**

Wear on Rubber Kneader (mixer) GOLD 330

Rubber Mixer / GOLD 330- for restoring HB 50 CO or long term protection/ hardfacing