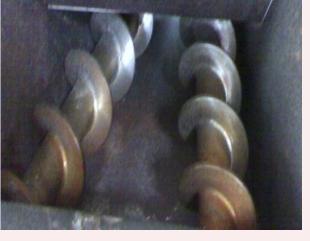

## RECYLING/ RUBBER AND PLASTIC PROCESSING ARCWEL MAINTENANCE & REPAIR WELDING SOLUTIONS

|                    | SMAW     | GTAW    | METAL   | OFW       |              |
|--------------------|----------|---------|---------|-----------|--------------|
| APPLICATION        | MMA      | MIG/TIG | SPRAY   | Оху       | REMARKS      |
|                    |          |         |         | Acetylene |              |
| CONVEYOR           | 330-E    | 330 T   | 2060 SF |           | Rebuilding   |
| EXTRUSION          | 1015-E   | 1015 T  | 2070 SF |           | Hard facing  |
| SCREWS             | 1045-E   | 7201 T  |         |           |              |
| INJECTION          | 330-Е    | 330 T   |         |           | COLD WORKING |
| MOULD              | 1015-E   | 1015T   |         |           | STEEL        |
|                    |          | 728 T   |         |           |              |
| KNEADING           | 330-E    |         | 2060 SF |           | Rebuilding   |
| ARM                | 750-E    | 1047 T  | 2070 SF |           | Hard facing  |
|                    | HB 50 Co |         |         |           |              |
| KNIVES             | 330-E    | 7201 T  | 2060 SF | 700.0     | Dahwildina   |
|                    |          |         |         | 780 G     | Rebuilding   |
| PLASTIC/<br>RUBBER | 730-E    | 1047-T  | 2070 SF | 788 G     | Hard facing  |
| RECYCLING          | HB 50 Co |         |         |           |              |
| MIXER BLADES       | 330-E    |         | 2060 SU |           | Rebuilding   |
|                    | 750-E    | 1047 T  | 2070 SU | 780 G     | Hard facing  |
|                    | 760-E    | 7201 T  |         | 790 G     |              |
|                    | HB 50 Co |         |         |           |              |
|                    |          |         |         |           |              |
| MIXINGDRUM         | 627-E    |         |         |           | Rebuilding   |
|                    | 750-E    |         |         |           | Hard facing  |
| ROTOR              | 330-E    |         |         |           | Rebuilding   |
|                    | 750-E    |         |         |           | Hard facing  |
| SHAFTS             | 330-E    |         |         |           | Rebuilding   |
|                    | 627-E    |         |         |           |              |
| SIDE COVER         | 750-E    |         |         |           | Rebuilding   |
| MIXER              |          |         |         |           | Hard facing  |

## RUBBER / PLASTIC/RECYCLING / MAINTENANCE WELDING **ARCWEL PRODUCT SELECTION CHART-SOLUTIONS**

Wear on Rubber Kneader (mixer) GOLD 330

Rubber Mixer / GOLD 330- for restoring HB 50 CO or long term protection/ hardfacing