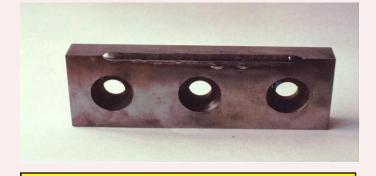

Damages on plastic mold. Repair with 330 T or 728 T (GTAW)

Wear on conveyor and extrusion screws. Repair with GOLD 330 and hardface GOLD 730

Damage and wear on cutting knives: Repair with ARCWEL 330 T /7201 T