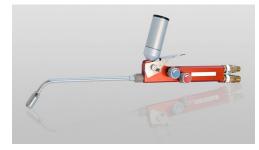

Standard Packaging: 5kg Pots/Bottles

Carton/Box: 4 Pots/Bottles

For glass mold edge repair

POWDER WELDING TORCH ARCWEL 2010 SF-A