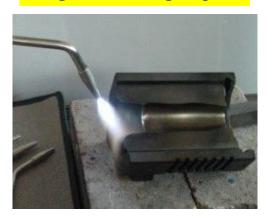

## **FEATURES& APPLICATIONS:**

- Nickel base powder for joining and overlaying of parts where machinability and good bonding is of prime importance
- Used as a bonding layer and filler powder when applying tungsten carbide (TCI) inserts or composite rods to stabilizers.
- For build ups on glass, press or plastic injection molds, exhaust manifolds, repair of cylinder heads, casting defects etc.
- Good resistance on metal to metal friction
- Can be applied with Powder welding torches such us ARCWEL 2010, Colmonoy Fusewelder, Eutalloy Superjet.
- Excellent machinabilty & high corrosion résistance.
- Will bond on Cast iron, Steel ,Stainless steel and Nickel Alloys